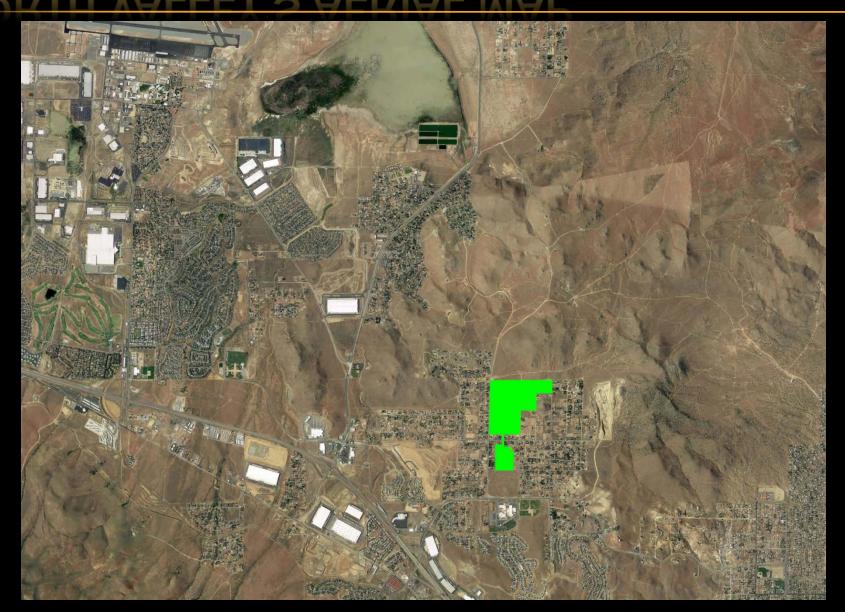

## SITE VICINITY

#### **Golden Mesa North**

 Located at the corner of Golden Valley Drive and Estates Road