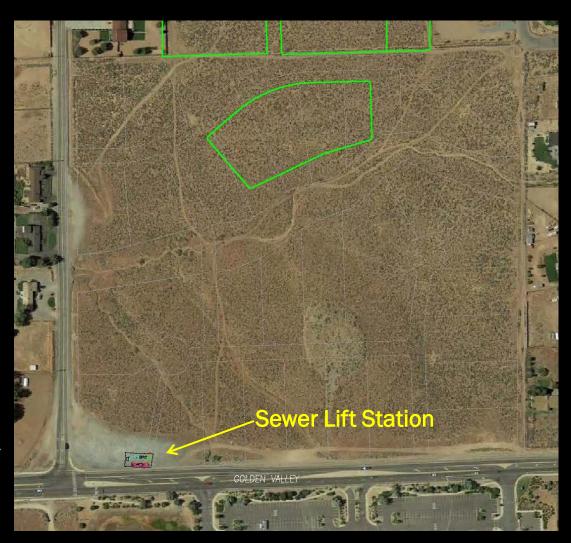

## SPECIAL USE PERMIT

#### **Sewer Lift Station**

- Location Northeast corner of Golden Valley Drive & Estates Rd.
- × 2800 Sq ft fenced area
- Maintained by City of Reno