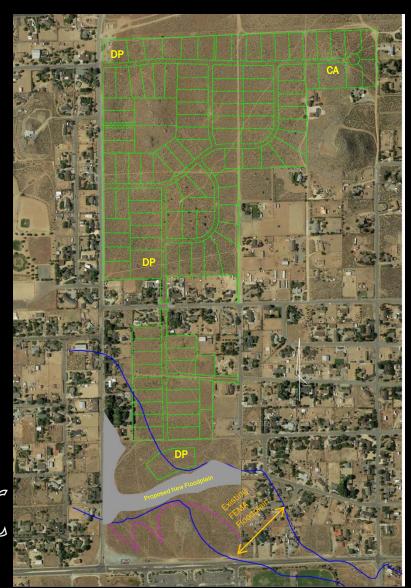

### PROJECT MAP

- Tentative Map to establish 115 lots on 120 + acres.
- Average Lot Size 39,984
- \* Minimum Lot Size 35,000
- Maximum Lot size 113,700

#### **Design Elements**

- Curb & gutter, sidewalks
- Estates Rd to remain roadside channel
- No streetlights
- Sewer, water & storm drains
- 3 Detention ponds
- Revised floodplain