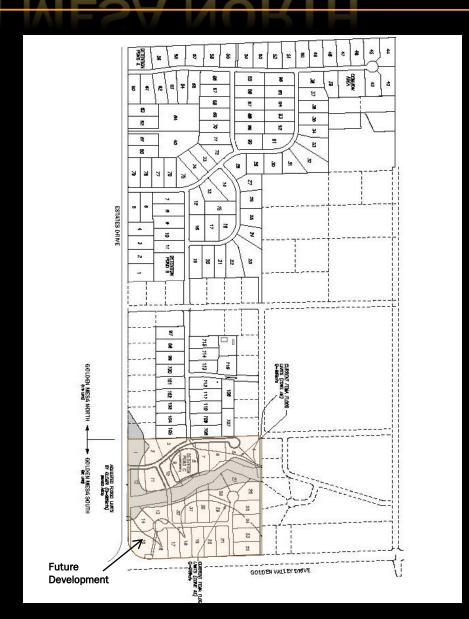

### PROJECT MAP

- Tentative Map to establish 115 lots on 120 + acres.
- Average Lot Size 39,984
- \* Minimum Lot Size 35,000
- Maximum Lot size 113,700

#### **Design Elements**

- Curb & gutter, sidewalks
- Estates Rd to remain roadside channel
- No streetlights
- Sewer, water & storm drains
- 3 Detention ponds
- Revised floodplain