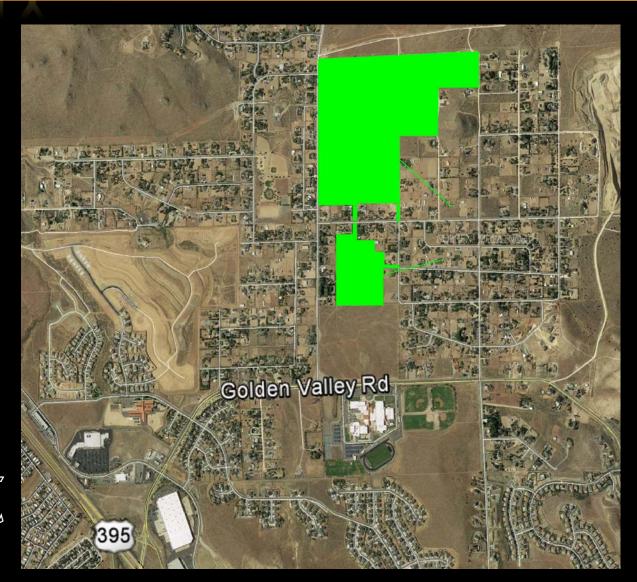

#### **Golden Mesa North**

 Located at the corner of Golden Valley Drive and Estates Road

## NORTH VALLEY'S AERIAL MAP